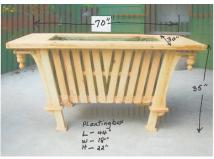

Chester Townscape is pleased to offer for sale these wonderful hand-crafted planters. Both are suitable for patio or deck or porch or sunroom.

The planting box is lined with waterproof material, ready for you to fill with potting soil and your choice of flowers, herbs, or vegetables. Although the wood is sealed, you can stain or paint the planter to match your style.

**Please note:** the Victorian Style is larger than the Rustic style.

Rustic style: \$200

Victorian style: \$225

*Circle the style photo you are purchasing* and mail a copy of this completed order form with your payment by Oct 1 to: Chester Townscape at PO Box 561, Chester, VT 05143.