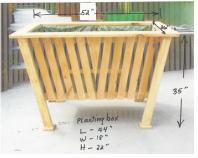

Chester Townscape is pleased to offer for sale these wonderful hand-crafted planters. Both are suitable for patio or deck or porch or sunroom.

The planting box is lined with waterproof material, ready for you to fill with potting soil and your choice of flowers, herbs, or vegetables. Although the wood is sealed, you can stain or paint the planter to match your style.

**Please note:** the Victorian Style is larger than the Rustic style.

Rustic style: \$200

Victorian style: \$225

*Circle the style photo you are purchasing* and mail a copy of this completed order form with your payment by Oct 1 to: Chester Townscape at PO Box 561, Chester, VT 05143.